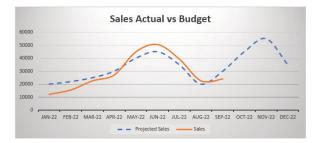

| 150%                 |
| Aug-24                     | 828,679         | 407,509 | 69,276.53                  | 351,893.22      | 17%                  |
| Sep-24                     | 351,893         | 407,509 | 73,351.62                  | - 128,967.40    | 18%                  |
| Oct-24                     | (128,967)       | 407,509 | 77,426.71                  | - 613,903.11    | 19%                  |
| Nov-24                     | (613,903)       | 407,509 | 81,501.80                  | - 1,102,913.91  | 20%                  |
| Dec-24                     | (1,102,914)     | 407,509 | 85,576.89                  | - 1,595,999.80  | 21%                  |
| Jan-25                     |                 |         |                            |                 |                      |



#### **Budget vs Actual**





#### Analytics that make sense



Plan Growth and Investment