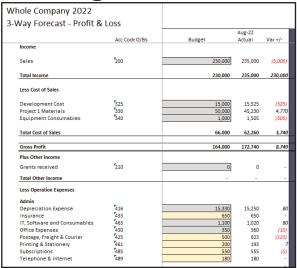

g-24                     | 828,679         | 407,509 | 69,276.53                  | 351,893.22      | 17%                  |
| Sep-24                     | 351,893         | 407,509 | 73,351.62                  | - 128,967.40    | 18%                  |
| Oct-24                     | (128,967)       | 407,509 | 77,426.71                  | - 613,903.11    | 19%                  |
| Nov-24                     | (613,903)       | 407,509 | 81,501.80                  | - 1,102,913.91  | 20%                  |
| Dec-24                     | (1,102,914)     | 407,509 | 85,576.89                  | - 1,595,999.80  | 21%                  |
| Jan-25                     |                 |         |                            |                 |                      |



#### **Budget vs Actual**





#### Analytics that make sense



Plan Growth and Investment