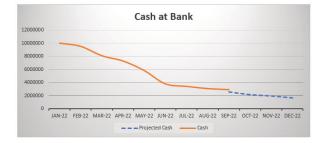

24                     | 828,679         | 407,509 | 69,276.53                  | 351,893.22      | 17%                  |
| Sep-24                     | 351,893         | 407,509 | 73,351.62                  | - 128,967.40    | 18%                  |
| Oct-24                     | (128,967)       | 407,509 | 77,426.71                  | - 613,903.11    | 19%                  |
| Nov-24                     | (613,903)       | 407,509 | 81,501.80                  | - 1,102,913.91  | 20%                  |
| Dec-24                     | (1,102,914)     | 407,509 | 85,576.89                  | - 1,595,999.80  | 21%                  |
| Jan-25                     |                 |         |                            |                 |                      |



#### **Budget vs Actual**





#### Analytics that make sense



Plan Growth and Investment