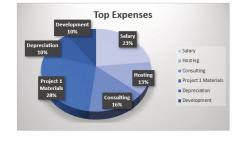

| 407,509 | 69,276.53                  | 351,893.22      | 17%                  |
| Sep-24                     | 351,893         | 407,509 | 73,351.62                  | - 128,967.40    | 18%                  |
| Oct-24                     | (128,967)       | 407,509 | 77,426.71                  | - 613,903.11    | 19%                  |
| Nov-24                     | (613,903)       | 407,509 | 81,501.80                  | - 1,102,913.91  | 20%                  |
| Dec-24                     | (1,102,914)     | 407,509 | 85,576.89                  | - 1,595,999.80  | 21%                  |
| Jan-25                     |                 |         |                            |                 |                      |



#### **Budget vs Actual**





#### Analytics that make sense



Plan Growth and Investment